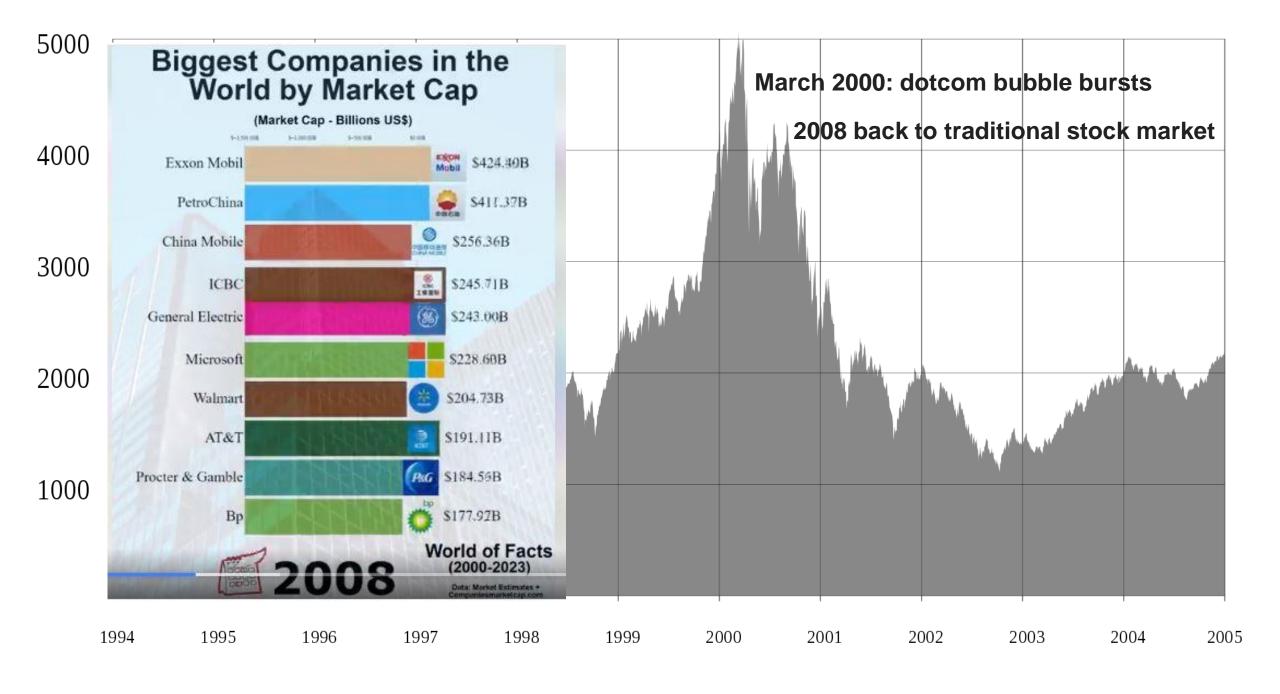

#### **TOMORROW with SOLID:**

In my purchasing SOLID-POD I generate with parameters I set my needs and offer them for delivery in a new trading platform!

(if necessary, supported through AI)

strategic management and alliances consulting gmbh

## TOMORROW with SOLID: Ecommerce "reverse engineering" The purchasing power of the younger generation might use the new trading platform with a large number of concrete needs. Clever retailers will quickly serve these needs and develop new business models for them. This can bring up a new type of retailer, a by far more flexible retailer: Amazon, Rewe or Saturn ore someone else? The young consumer controls the development and remains master of his data!