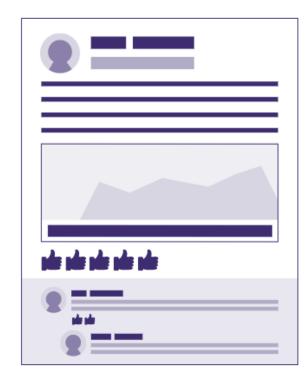

Sir Tim Berners Lee

Author's name and latest profile picture stored in author's personal data pod

Work-related opinion about an article stored in data pod of author's company

Discussed article title and photo stored in news website's data pod

**Likes on this post** each one in different individuals' data pods

**Comments on this post** each one in different individuals' data pods