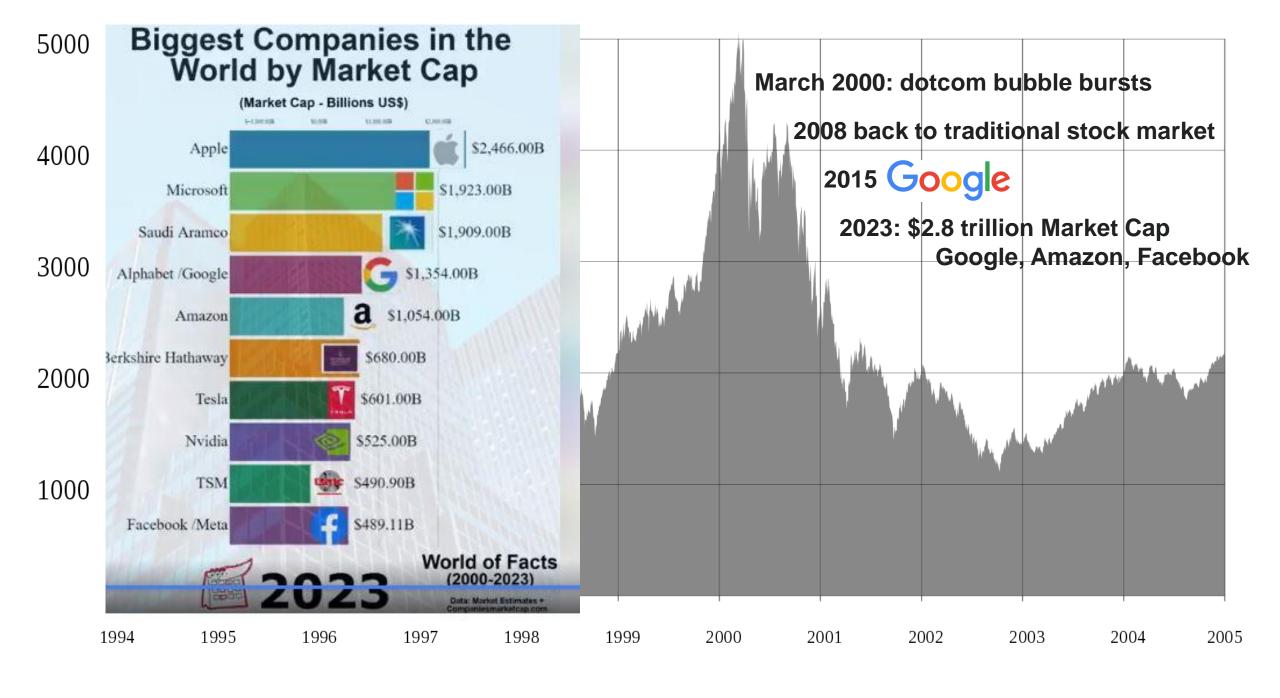

## TOMORROW with SOLID: Ecommerce "reverse engineering" The purchasing power of the younger generation might use the new trading platform with a large number of concrete needs. Clever retailers will quickly serve these needs and develop new business models for them. This can bring up a new type of retailer, a by far more flexible retailer: Amazon, Rewe or Saturn ore someone else? The young consumer controls the development and remains master of his data!