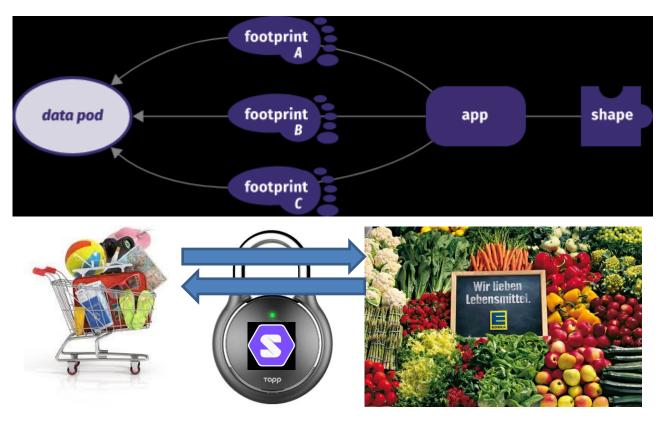

### Tim Berners Lee wants to give "his" internet back to people With SOLID PODs I could reverse ALL personal processes!

My "SOLID 4 FUTURE" in my personal POWER APPs

Example of "e-commerce reverse engineering":

- My data are always safe in my PODs
- With my specific data, I start Al-supported inquiries in a "reverse marketplace", e.g. product packaged plastic-free, regionally produced, efficiently delivered, best possible CO2 footprint
- New creative APPs support these processes
- Several providers respond to inquiries in a dedicated manner, serve my inquiries in a dedicated manner and can optimize their offer according to my needs and those of others
- I decide on a provider and make a targeted purchase...
  - relevant data remain in my pod or, with my permission, go to one (possibly peer to peer) or several providers, but I can retrieve the data at any time