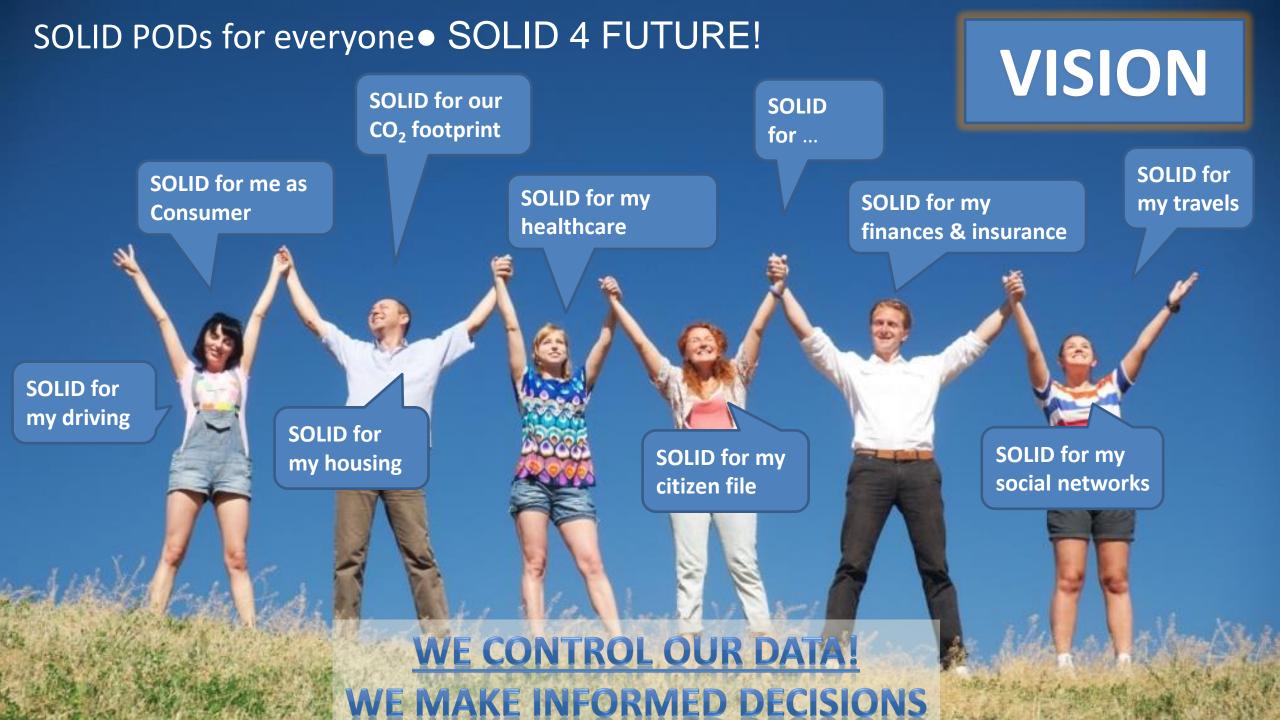

## SOLID 4 FUTURE

#### SOLID 4 FUTURE = actively shaping the future

For me as Consumer!

I get tailor-made offers and make targeted purchases. My data remains under my full control!

SOLID EPA!

SOLID Housing

SOLID Network

SOLID
Public offices

SOLID Finances