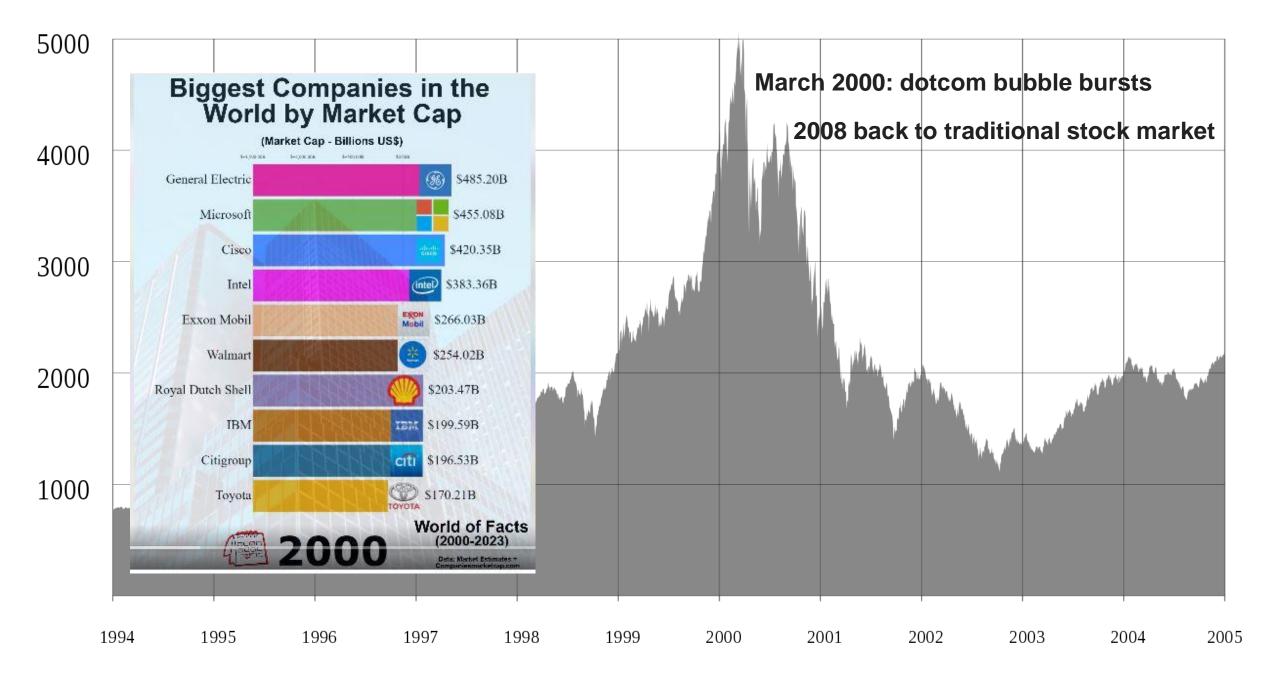

#### **TODAY:**

The offer to me is determined by the range pressure of the trade and the manufacturers according to their parameters with the price in the foreground, accompanied by advertising, merchandising and group dynamics in society.

#### **TODAY:**

E-commerce dominates and uninhibitedly collects consumer data while brick-and-mortar business models falter and local retail collapses. However, there is great concern throughout the retail trade that the shopping behavior of the younger generation will change drastically - not exactly foreseeable.