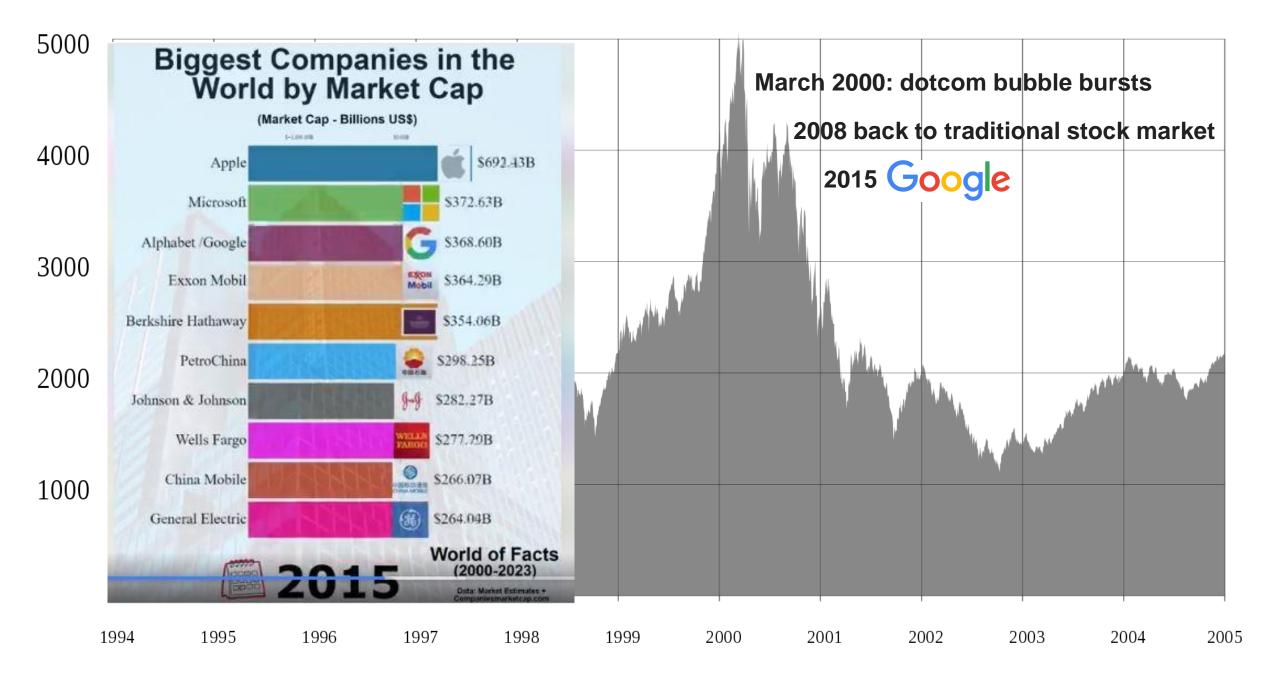

#### **TODAY:**

E-commerce dominates and uninhibitedly collects consumer data while brick-and-mortar business models falter and local retail collapses. However, there is great concern throughout the retail trade that the shopping behavior of the younger generation will change drastically - not exactly foreseeable.